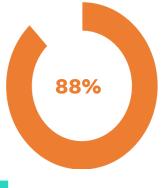

## **Implementation Fidelity**

Fellows are implementing our programming with **88%** fidelity to the model.

Intervention (n=90) 86%

Assessment (n=28) 96%