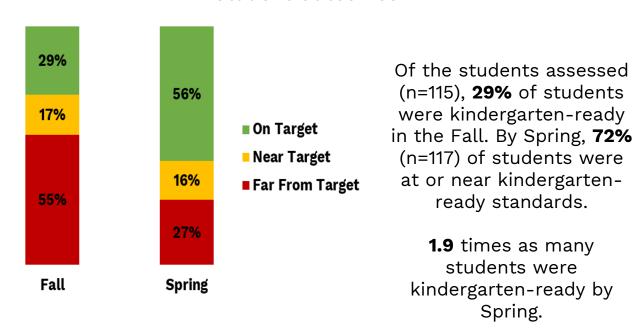

## **PELI Improvement**

55% of students were no longer Far From Target

19% Average increase in scores

35 Point average increase by the end of year

Students enrolled in The Literacy Lab programming in **MD** received: